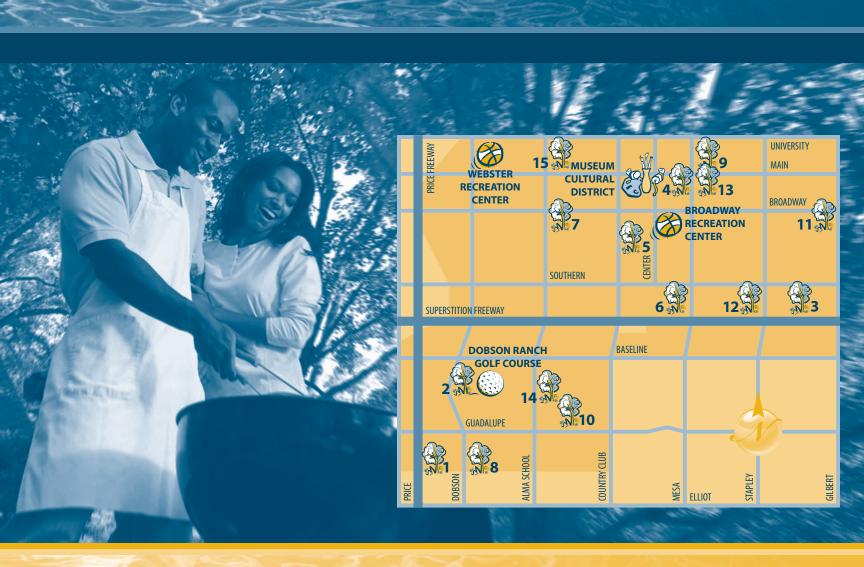

|    |                                  | Number of Acres | Number of Ramadas | Reservable Ramadas | Picnic Tables / BBQ's | Restrooms | Playground | Soccer Fields | Softball Fields | Baseball Fields | Basketball Courts | Sand Volleyball | Volleyball Courts | Exercise Course | Horseshoes | Lake | Off-leash Dog Area | Other                       |  |
|----|----------------------------------|-----------------|-------------------|--------------------|-----------------------|-----------|------------|---------------|-----------------|-----------------|-------------------|-----------------|-------------------|-----------------|------------|------|--------------------|-----------------------------|--|
| 1  | Carriage Lane, 3140 S. Carriage  | 23              | 2                 |                    | •                     | •         | •          |               |                 |                 | 2                 | 1               |                   |                 |            | •    |                    |                             |  |
| 2  | Dobson Ranch, 2359 S. Dobson     | 17              | 3                 | •                  | •                     | •         | •          |               |                 |                 | 4                 |                 |                   |                 |            | •    |                    |                             |  |
| 3  | Emerald, 1455 S. Harris          | 16              | 2                 |                    | •                     |           | •          |               |                 |                 | 1                 |                 | 1                 |                 |            | •    |                    | Disc Golf Course            |  |
| 4  | Gateway, 315 E. Main             | 1               |                   |                    |                       |           |            |               |                 |                 |                   |                 |                   |                 |            |      |                    | Public Art, Benches         |  |
| 5  | Guerrero Rotary, 205 W. 8th Ave. | 8               | 5                 |                    | •                     | •         | •          |               |                 |                 | 2                 |                 |                   | •               |            |      |                    |                             |  |
| 6  | Heritage, 1501 S. Pima           | 17              | 2                 |                    | •                     |           | •          |               |                 |                 | 1                 | 1               |                   |                 |            |      |                    |                             |  |
| 7  | Kleinman, 710 S. Extension       | 24              | 5                 | •                  | •                     | •         | •          |               | 2               |                 | 2                 | 4               |                   |                 |            |      |                    | Wheels Court, Walking Trail |  |
| 8  | Palo Verde, 3135 S. Dobson       | 18              | 2                 |                    | •                     |           | •          | •             |                 |                 | 1                 |                 |                   |                 |            |      |                    |                             |  |
| 9  | Pioneer, 526 E. Main             | 17              | 6                 | •                  | •                     | •         | •          |               |                 |                 | 2                 |                 | 1                 |                 | •          |      |                    |                             |  |
| 10 | Rancho del Mar, 748 W. Guadalupe | 11              | 2                 |                    | •                     |           | •          |               |                 |                 | 1                 | 1               |                   |                 |            |      |                    |                             |  |
| 11 | Reed, 1631 E. Broadway           | 19              | 7                 | •                  | •                     | •         | •          |               |                 |                 | 1                 |                 |                   |                 |            |      |                    | Reed Skate Court            |  |
| 12 | Sherwood, 1453 S. Horne          | 22              | 3                 |                    | •                     |           | •          | •             |                 |                 |                   |                 |                   | •               | •          |      |                    |                             |  |
| 13 | Stapley, 306 S. LeSueur          | 2               | 2                 |                    | •                     |           | •          |               |                 |                 | 1                 |                 |                   |                 |            |      |                    |                             |  |
| 14 | Woodglen, 2342 S. Beverly        | 8               | 1                 |                    | •                     |           | •          |               |                 |                 |                   |                 |                   |                 |            |      |                    |                             |  |
| 15 | Beverly, 115 N. Beverly          | 3               | 1                 |                    | •                     |           | •          |               |                 |                 |                   |                 |                   |                 |            |      |                    |                             |  |
|    |                                  |                 |                   |                    |                       |           |            |               |                 |                 |                   |                 | 1                 |                 |            |      |                    |                             |  |
|    |                                  |                 |                   |                    |                       |           |            |               |                 |                 |                   |                 | -                 |                 |            |      |                    |                             |  |