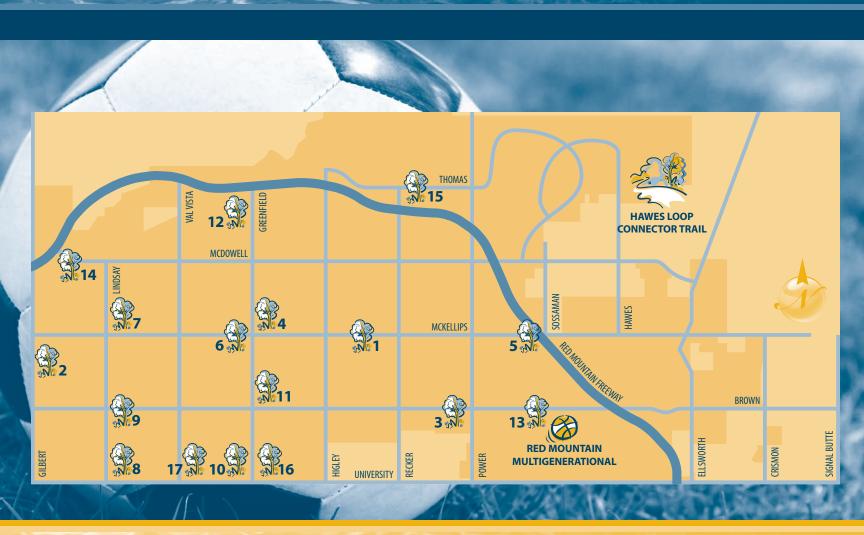

|    | and the second                        |                 |                   | ii:                | y                     |           | D          |               |                 | Y.              | 7                 |                 | К                 |                 | 1          | H    | 1                  |                    |
|----|---------------------------------------|-----------------|-------------------|--------------------|-----------------------|-----------|------------|---------------|-----------------|-----------------|-------------------|-----------------|-------------------|-----------------|------------|------|--------------------|--------------------|
| P  |                                       |                 |                   |                    |                       |           |            |               |                 |                 |                   |                 |                   |                 |            |      |                    |                    |
|    |                                       | Number of Acres | Number of Ramadas | Reservable Ramadas | Picnic Tables / BBQ's | Restrooms | Playground | Soccer Fields | Softball Fields | Baseball Fields | Basketball Courts | Sand Volleyball | Volleyball Courts | Exercise Course | Horseshoes | Lake | Off-leash Dog Area | Other              |
| 1  | Alta Mesa, 1910 N. Alta Mesa          | 8               | 2                 |                    | •                     |           | •          |               |                 |                 | 1                 | 1               |                   | •               | •          |      |                    |                    |
| 2  |                                       | 6               | 1                 |                    | •                     |           | •          |               |                 |                 | 2                 |                 |                   |                 | •          |      |                    |                    |
| 3  | Ensenada, 6413 E. Elmwood             | 8               | 2                 |                    | •                     |           | •          |               |                 |                 |                   |                 |                   |                 |            |      |                    |                    |
| 4  |                                       | 3               | 7                 | •                  | •                     | •         | •          |               |                 |                 | 1                 | 1               |                   |                 | •          |      |                    |                    |
| 5  |                                       | 22              | 2                 |                    | •                     |           | •          |               |                 |                 | 1                 | 1               |                   |                 | •          |      |                    | Hiking Hill        |
| 6  |                                       | 47              | 5                 | •                  | •                     | •         | •          |               |                 | 3               |                   | 4               |                   |                 | •          |      |                    | Tennis Courts (16) |
| 7  | · · · · · · · · · · · · · · · · · · · | 8               | 1                 |                    | •                     |           | •          |               |                 |                 | 1                 |                 |                   |                 | •          |      |                    |                    |
| 8  |                                       | 10              |                   |                    | •                     |           | •          |               |                 |                 |                   |                 |                   |                 |            |      |                    |                    |
| 9  | Mountain View, 845 N. Lindsay         | 17              | 3                 |                    | •                     |           | •          |               |                 |                 | 1                 |                 | 1                 | •               | •          |      |                    | Bike Rest Area     |
| 10 | Pequeño, 537 N. Oakland               | 1               |                   |                    | •                     |           | •          |               |                 |                 | 1                 |                 |                   | •               |            |      |                    |                    |
| 11 | Princess, 4461 E. Princess            | 5               | 1                 |                    | •                     |           | •          |               |                 |                 | 1                 |                 | 1                 |                 | •          |      |                    |                    |
| 12 | Quail Run, 4155 E. Virginia           | 40              | 1                 |                    | •                     | •         | •          | 4             | 2               | 2               |                   |                 |                   |                 |            |      | •                  |                    |
| 13 | Red Mountain, 7745 E. Brown           | 1,146           | 12                | •                  | •                     | •         | •          | 6             | 4               | 3               | 2                 |                 | 4                 |                 |            | •    |                    | Fishing            |
| 14 | Sheepherders, 2455 E. McDowell        | 8               | 3                 |                    | •                     |           | •          |               |                 |                 | 1                 |                 | 1                 |                 | •          |      |                    |                    |
| 15 | Summit, 6237 E. Virginia              | 6               | 2                 |                    | •                     |           | •          |               |                 |                 | 1                 | 1               |                   |                 |            |      |                    |                    |
| 16 | Valencia, 634 N. Quail                | 5               | 2                 |                    | •                     |           | •          |               |                 |                 | 1                 | 1               |                   |                 |            |      |                    |                    |
| 17 | Vista Monterey, 633 N. Val Vista      | 3               |                   |                    | •                     |           | •          |               |                 |                 |                   |                 |                   |                 |            |      |                    |                    |
|    |                                       |                 |                   |                    |                       |           |            |               |                 |                 |                   |                 |                   |                 |            |      |                    |                    |
|    |                                       |                 |                   |                    |                       |           |            |               |                 |                 |                   |                 |                   |                 |            |      |                    |                    |