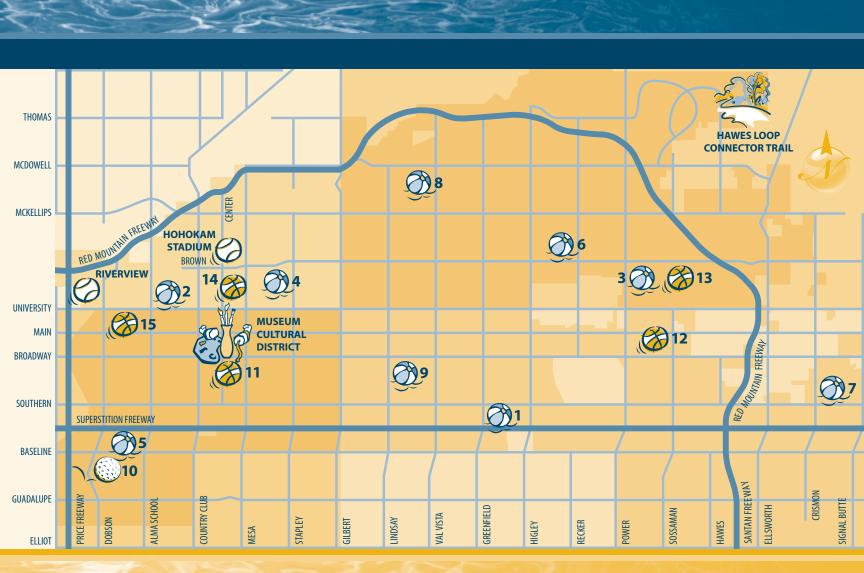

|    |                                   | Number of Acres | Number of Ramadas | Reservable Ramadas | Picnic Tables / BBQ's | Restrooms | Playground | Soccer Fields | Softball Fields | Baseball Fields | Basketball Courts | Sand Volleyball | Volleyball Courts | Exercise Course | Horseshoes | Lake | Off-leash Dog Area | Other            |
|----|-----------------------------------|-----------------|-------------------|--------------------|-----------------------|-----------|------------|---------------|-----------------|-----------------|-------------------|-----------------|-------------------|-----------------|------------|------|--------------------|------------------|
| 1  | Candlelight, 1540 N. Barkley      | 5               | 1                 |                    | •                     |           | •          |               |                 |                 |                   | 1               |                   |                 | •          |      |                    |                  |
| 2  | Escobedo, 215 E. 6th St.          | 2.5             | 2                 |                    | •                     | •         | •          |               | 1               |                 | 1                 |                 |                   |                 |            |      |                    |                  |
| 3  | Evergreen, 328 W. 5th St.         | 4               | 2                 |                    | •                     | •         | •          |               | 1               |                 | 1                 |                 | 1                 |                 | •          |      |                    |                  |
| 4  | Fitch, 651 N. Center              | 31              | 7                 | •                  | •                     | •         | •          |               |                 | 4               | 2                 |                 | 2                 |                 |            |      |                    | Racquetball      |
| 5  | Hohokam, 1235 N. Center           | 48              |                   |                    |                       |           |            | 5             |                 |                 |                   |                 |                   |                 |            |      |                    | Baseball Stadium |
| 6  | Park of the Canals, 1710 N. Horne | 31              | 6                 | •                  | •                     | •         | •          |               |                 |                 |                   |                 |                   |                 |            |      |                    | Botanical Garden |
| 7  | Porter, 420 E. 8th St.            | 3               | 1                 |                    | •                     |           | •          |               |                 |                 | 1                 |                 |                   |                 |            |      |                    |                  |
| 8  | Riverview, 2100 W. 8th St.        | 51              | 4                 | •                  | •                     | •         | •          | 1             | 4               |                 | 2                 |                 | 1                 | •               |            | •    |                    | Fishing          |
| 9  | Washington, 44 E. 5th Street      | 2               | 4                 |                    | •                     |           | •          |               |                 |                 | 2                 |                 | 1                 |                 |            |      |                    | Pickleball Court |
| 10 | Whitman, 1750 N. Grand            | 10              | 2                 |                    | •                     |           | •          |               |                 |                 | 1                 |                 | 1                 |                 | •          |      |                    |                  |
|    |                                   |                 |                   |                    |                       |           | V          | 100           | 14 25 70        | 2               |                   | J 31            |                   |                 |            |      |                    |                  |

|    | and the second                        |                 |                   | ii:                | y                     |           | D          |               |                 | Y.              | 7                 |                 | К                 |                 | 1          | H    | 1                  |                    |
|----|---------------------------------------|-----------------|-------------------|--------------------|-----------------------|-----------|------------|---------------|-----------------|-----------------|-------------------|-----------------|-------------------|-----------------|------------|------|--------------------|--------------------|
| P  |                                       |                 |                   |                    |                       |           |            |               |                 |                 |                   |                 |                   |                 |            |      |                    |                    |
|    |                                       | Number of Acres | Number of Ramadas | Reservable Ramadas | Picnic Tables / BBQ's | Restrooms | Playground | Soccer Fields | Softball Fields | Baseball Fields | Basketball Courts | Sand Volleyball | Volleyball Courts | Exercise Course | Horseshoes | Lake | Off-leash Dog Area | Other              |
| 1  | Alta Mesa, 1910 N. Alta Mesa          | 8               | 2                 |                    | •                     |           | •          |               |                 |                 | 1                 | 1               |                   | •               | •          |      |                    |                    |
| 2  |                                       | 6               | 1                 |                    | •                     |           | •          |               |                 |                 | 2                 |                 |                   |                 | •          |      |                    |                    |
| 3  | Ensenada, 6413 E. Elmwood             | 8               | 2                 |                    | •                     |           | •          |               |                 |                 |                   |                 |                   |                 |            |      |                    |                    |
| 4  |                                       | 3               | 7                 | •                  | •                     | •         | •          |               |                 |                 | 1                 | 1               |                   |                 | •          |      |                    |                    |
| 5  |                                       | 22              | 2                 |                    | •                     |           | •          |               |                 |                 | 1                 | 1               |                   |                 | •          |      |                    | Hiking Hill        |
| 6  |                                       | 47              | 5                 | •                  | •                     | •         | •          |               |                 | 3               |                   | 4               |                   |                 | •          |      |                    | Tennis Courts (16) |
| 7  | · · · · · · · · · · · · · · · · · · · | 8               | 1                 |                    | •                     |           | •          |               |                 |                 | 1                 |                 |                   |                 | •          |      |                    |                    |
| 8  |                                       | 10              |                   |                    | •                     |           | •          |               |                 |                 |                   |                 |                   |                 |            |      |                    |                    |
| 9  | Mountain View, 845 N. Lindsay         | 17              | 3                 |                    | •                     |           | •          |               |                 |                 | 1                 |                 | 1                 | •               | •          |      |                    | Bike Rest Area     |
| 10 | Pequeño, 537 N. Oakland               | 1               |                   |                    | •                     |           | •          |               |                 |                 | 1                 |                 |                   | •               |            |      |                    |                    |
| 11 | Princess, 4461 E. Princess            | 5               | 1                 |                    | •                     |           | •          |               |                 |                 | 1                 |                 | 1                 |                 | •          |      |                    |                    |
| 12 | Quail Run, 4155 E. Virginia           | 40              | 1                 |                    | •                     | •         | •          | 4             | 2               | 2               |                   |                 |                   |                 |            |      | •                  |                    |
| 13 | Red Mountain, 7745 E. Brown           | 1,146           | 12                | •                  | •                     | •         | •          | 6             | 4               | 3               | 2                 |                 | 4                 |                 |            | •    |                    | Fishing            |
| 14 | Sheepherders, 2455 E. McDowell        | 8               | 3                 |                    | •                     |           | •          |               |                 |                 | 1                 |                 | 1                 |                 | •          |      |                    |                    |
| 15 | Summit, 6237 E. Virginia              | 6               | 2                 |                    | •                     |           | •          |               |                 |                 | 1                 | 1               |                   |                 |            |      |                    |                    |
| 16 | Valencia, 634 N. Quail                | 5               | 2                 |                    | •                     |           | •          |               |                 |                 | 1                 | 1               |                   |                 |            |      |                    |                    |
| 17 | Vista Monterey, 633 N. Val Vista      | 3               |                   |                    | •                     |           | •          |               |                 |                 |                   |                 |                   |                 |            |      |                    |                    |
|    |                                       |                 |                   |                    |                       |           |            |               |                 |                 |                   |                 |                   |                 |            |      |                    |                    |
|    |                                       |                 |                   |                    |                       |           |            |               |                 |                 |                   |                 |                   |                 |            |      |                    |                    |

|    |                                  | Number of Acres | Number of Ramadas | Reservable Ramadas | Picnic Tables / BBQ's | Restrooms | Playground | Soccer Fields | Softball Fields | Baseball Fields | Basketball Courts | Sand Volleyball | Volleyball Courts | Exercise Course | Horseshoes | Lake | Off-leash Dog Area | Other                       |  |
|----|----------------------------------|-----------------|-------------------|--------------------|-----------------------|-----------|------------|---------------|-----------------|-----------------|-------------------|-----------------|-------------------|-----------------|------------|------|--------------------|-----------------------------|--|
| 1  | Carriage Lane, 3140 S. Carriage  | 23              | 2                 |                    | •                     | •         | •          |               |                 |                 | 2                 | 1               |                   |                 |            | •    |                    |                             |  |
| 2  | Dobson Ranch, 2359 S. Dobson     | 17              | 3                 | •                  | •                     | •         | •          |               |                 |                 | 4                 |                 |                   |                 |            | •    |                    |                             |  |
| 3  | Emerald, 1455 S. Harris          | 16              | 2                 |                    | •                     |           | •          |               |                 |                 | 1                 |                 | 1                 |                 |            | •    |                    | Disc Golf Course            |  |
| 4  | Gateway, 315 E. Main             | 1               |                   |                    |                       |           |            |               |                 |                 |                   |                 |                   |                 |            |      |                    | Public Art, Benches         |  |
| 5  | Guerrero Rotary, 205 W. 8th Ave. | 8               | 5                 |                    | •                     | •         | •          |               |                 |                 | 2                 |                 |                   | •               |            |      |                    |                             |  |
| 6  | Heritage, 1501 S. Pima           | 17              | 2                 |                    | •                     |           | •          |               |                 |                 | 1                 | 1               |                   |                 |            |      |                    |                             |  |
| 7  | Kleinman, 710 S. Extension       | 24              | 5                 | •                  | •                     | •         | •          |               | 2               |                 | 2                 | 4               |                   |                 |            |      |                    | Wheels Court, Walking Trail |  |
| 8  | Palo Verde, 3135 S. Dobson       | 18              | 2                 |                    | •                     |           | •          | •             |                 |                 | 1                 |                 |                   |                 |            |      |                    |                             |  |
| 9  | Pioneer, 526 E. Main             | 17              | 6                 | •                  | •                     | •         | •          |               |                 |                 | 2                 |                 | 1                 |                 | •          |      |                    |                             |  |
| 10 | Rancho del Mar, 748 W. Guadalupe | 11              | 2                 |                    | •                     |           | •          |               |                 |                 | 1                 | 1               |                   |                 |            |      |                    |                             |  |
| 11 | Reed, 1631 E. Broadway           | 19              | 7                 | •                  | •                     | •         | •          |               |                 |                 | 1                 |                 |                   |                 |            |      |                    | Reed Skate Court            |  |
| 12 | Sherwood, 1453 S. Horne          | 22              | 3                 |                    | •                     |           | •          | •             |                 |                 |                   |                 |                   | •               | •          |      |                    |                             |  |
| 13 | Stapley, 306 S. LeSueur          | 2               | 2                 |                    | •                     |           | •          |               |                 |                 | 1                 |                 |                   |                 |            |      |                    |                             |  |
| 14 | Woodglen, 2342 S. Beverly        | 8               | 1                 |                    | •                     |           | •          |               |                 |                 |                   |                 |                   |                 |            |      |                    |                             |  |
| 15 | Beverly, 115 N. Beverly          | 3               | 1                 |                    | •                     |           | •          |               |                 |                 |                   |                 |                   |                 |            |      |                    |                             |  |
|    |                                  |                 |                   |                    |                       |           |            |               |                 |                 |                   |                 | 1                 |                 |            |      |                    |                             |  |
|    |                                  |                 |                   |                    |                       |           |            |               |                 |                 |                   |                 | -                 |                 |            |      |                    |                             |  |

|    |                                | Number of Acres | Number of Ramadas | Reservable Ramadas | Picnic Tables / BBQ's | Restrooms | Playground | Soccer Fields | Softball Fields | Baseball Fields | Basketball Courts | Sand Volleyball | Volleyball Courts | Exercise Course | Horseshoes | Lake | Off-leash Dog Area | Other                         |
|----|--------------------------------|-----------------|-------------------|--------------------|-----------------------|-----------|------------|---------------|-----------------|-----------------|-------------------|-----------------|-------------------|-----------------|------------|------|--------------------|-------------------------------|
| 1  | Augusta Ranch, 9455 E. Neville | 10              | 3                 |                    | •                     |           | •          |               |                 |                 | 1                 | 1               |                   |                 |            |      |                    | Walking Trail                 |
| 2  | Chelsea, 145 S. 40th St.       | 5               | 2                 |                    | •                     |           | •          |               |                 |                 | 1                 |                 | 1                 |                 |            |      |                    |                               |
| 3  | Countryside, 3130 E. Southern  | 28              | 12                | •                  | •                     | •         | •          |               |                 | 2               | 2                 | 2               |                   |                 |            |      | •                  | Walking Trail                 |
| 4  | Enid, 5319 E. Enid             | 6               | 2                 |                    | •                     |           | •          |               |                 |                 | 1                 | 1               |                   |                 |            |      |                    |                               |
| 5  | Golden Hills, 7256 E. Pueblo   | 11              | 1                 |                    | •                     |           | •          |               |                 |                 |                   |                 |                   |                 |            |      |                    |                               |
| 6  | Greenfield, 4105 E. Diamond    | 20              | 2                 |                    | •                     |           | •          |               |                 |                 |                   |                 |                   | •               | •          | •    |                    |                               |
| 7  | Harmony, 1434 S. 32nd St.      | 14              | 2                 |                    | •                     |           | •          |               |                 |                 |                   |                 |                   |                 |            |      |                    |                               |
| 8  | Holmes, 1450 S. Greenfield     | 17              |                   |                    |                       |           |            |               |                 |                 |                   |                 |                   |                 |            |      |                    |                               |
| 9  | Jefferson, 306 S. Jefferson    | 16              | 4                 | •                  | •                     | •         | •          |               | 1               |                 | 2                 | 1               |                   |                 | •          |      |                    |                               |
| 10 | Kingsborough, 2311 E. Holmes   | 14              | 3                 |                    | •                     |           | •          |               |                 |                 | 1                 |                 | 1                 |                 | •          |      |                    |                               |
| 11 | Meadowgreen, 2821 E. Pueblo    | 7               |                   |                    | •                     |           | •          |               |                 |                 |                   |                 |                   |                 |            |      |                    |                               |
| 12 | Monterey, 7045 E. Monterey     | 21              | 2                 |                    | •                     |           | •          |               |                 |                 | 1                 |                 | 1                 |                 | •          |      |                    | Bike Rest Stop, Walking Trail |
| 13 | Silvergate, 2121 E. Enid       | 10              | 2                 |                    | •                     |           | •          |               |                 |                 | 1                 |                 |                   |                 | •          |      |                    |                               |
| 14 | Skyline, 655 S. Crismon        | 30              | 9                 | •                  | •                     | •         | •          |               | 4               |                 | 3                 | 2               |                   |                 |            |      |                    |                               |
|    |                                |                 |                   |                    |                       |           |            |               |                 |                 |                   |                 |                   |                 |            |      |                    |                               |
|    |                                |                 |                   |                    |                       |           |            |               |                 |                 |                   |                 |                   |                 |            |      |                    |                               |