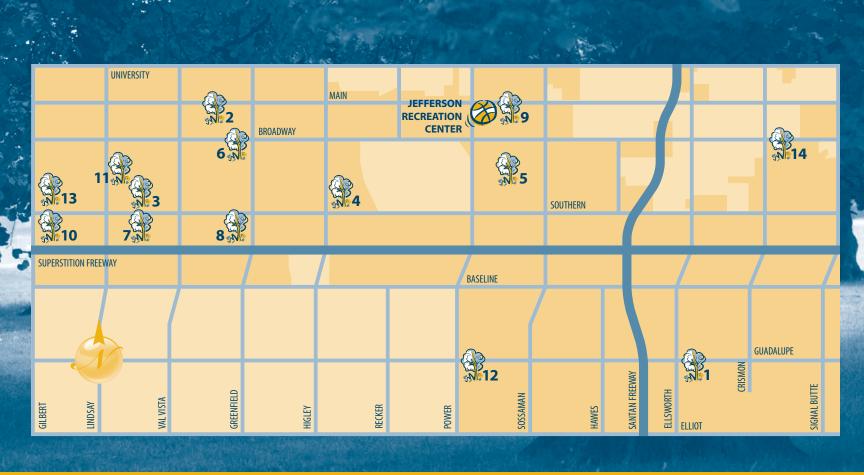

|    |                                | Number of Acres | Number of Ramadas | Reservable Ramadas | Picnic Tables / BBQ's | Restrooms | Playground | Soccer Fields | Softball Fields | Baseball Fields | Basketball Courts | Sand Volleyball | Volleyball Courts | Exercise Course | Horseshoes | Lake | Off-leash Dog Area | Other                         |
|----|--------------------------------|-----------------|-------------------|--------------------|-----------------------|-----------|------------|---------------|-----------------|-----------------|-------------------|-----------------|-------------------|-----------------|------------|------|--------------------|-------------------------------|
| 1  | Augusta Ranch, 9455 E. Neville | 10              | 3                 |                    | •                     |           | •          |               |                 |                 | 1                 | 1               |                   |                 |            |      |                    | Walking Trail                 |
| 2  | Chelsea, 145 S. 40th St.       | 5               | 2                 |                    | •                     |           | •          |               |                 |                 | 1                 |                 | 1                 |                 |            |      |                    |                               |
| 3  | Countryside, 3130 E. Southern  | 28              | 12                | •                  | •                     | •         | •          |               |                 | 2               | 2                 | 2               |                   |                 |            |      | •                  | Walking Trail                 |
| 4  | Enid, 5319 E. Enid             | 6               | 2                 |                    | •                     |           | •          |               |                 |                 | 1                 | 1               |                   |                 |            |      |                    |                               |
| 5  | Golden Hills, 7256 E. Pueblo   | 11              | 1                 |                    | •                     |           | •          |               |                 |                 |                   |                 |                   |                 |            |      |                    |                               |
| 6  | Greenfield, 4105 E. Diamond    | 20              | 2                 |                    | •                     |           | •          |               |                 |                 |                   |                 |                   | •               | •          | •    |                    |                               |
| 7  | Harmony, 1434 S. 32nd St.      | 14              | 2                 |                    | •                     |           | •          |               |                 |                 |                   |                 |                   |                 |            |      |                    |                               |
| 8  | Holmes, 1450 S. Greenfield     | 17              |                   |                    |                       |           |            |               |                 |                 |                   |                 |                   |                 |            |      |                    |                               |
| 9  | Jefferson, 306 S. Jefferson    | 16              | 4                 | •                  | •                     | •         | •          |               | 1               |                 | 2                 | 1               |                   |                 | •          |      |                    |                               |
| 10 | Kingsborough, 2311 E. Holmes   | 14              | 3                 |                    | •                     |           | •          |               |                 |                 | 1                 |                 | 1                 |                 | •          |      |                    |                               |
| 11 | Meadowgreen, 2821 E. Pueblo    | 7               |                   |                    | •                     |           | •          |               |                 |                 |                   |                 |                   |                 |            |      |                    |                               |
| 12 | Monterey, 7045 E. Monterey     | 21              | 2                 |                    | •                     |           | •          |               |                 |                 | 1                 |                 | 1                 |                 | •          |      |                    | Bike Rest Stop, Walking Trail |
| 13 | Silvergate, 2121 E. Enid       | 10              | 2                 |                    | •                     |           | •          |               |                 |                 | 1                 |                 |                   |                 | •          |      |                    |                               |
| 14 | Skyline, 655 S. Crismon        | 30              | 9                 | •                  | •                     | •         | •          |               | 4               |                 | 3                 | 2               |                   |                 |            |      |                    |                               |
|    |                                |                 |                   |                    |                       |           |            |               |                 |                 |                   |                 |                   |                 |            |      |                    |                               |
|    |                                |                 |                   |                    |                       |           |            |               |                 |                 |                   |                 |                   |                 |            |      |                    |                               |