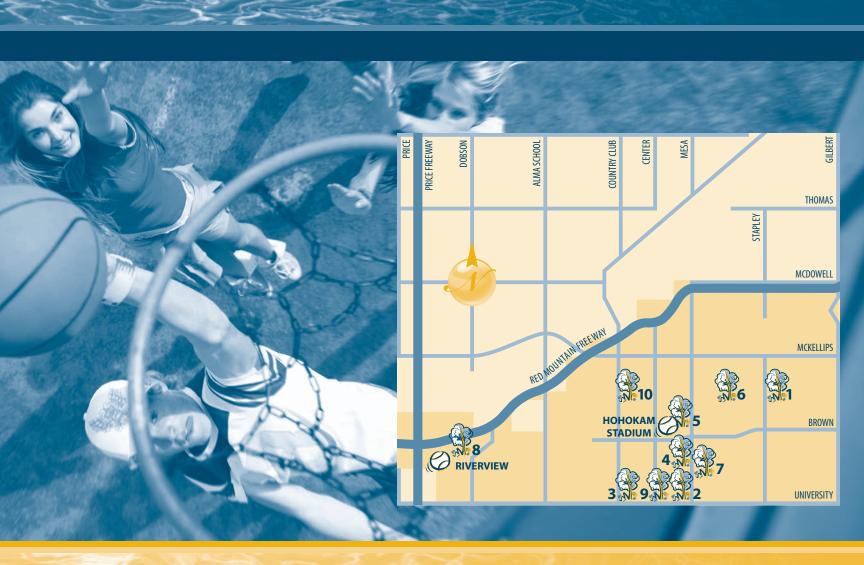

|    |                                   | Number of Acres | Number of Ramadas | Reservable Ramadas | Picnic Tables / BBQ's | Restrooms | Playground | Soccer Fields | Softball Fields | Baseball Fields | Basketball Courts | Sand Volleyball | Volleyball Courts | Exercise Course | Horseshoes | Lake | Off-leash Dog Area | Other            |
|----|-----------------------------------|-----------------|-------------------|--------------------|-----------------------|-----------|------------|---------------|-----------------|-----------------|-------------------|-----------------|-------------------|-----------------|------------|------|--------------------|------------------|
| 1  | Candlelight, 1540 N. Barkley      | 5               | 1                 |                    | •                     |           | •          |               |                 |                 |                   | 1               |                   |                 | •          |      |                    |                  |
| 2  | Escobedo, 215 E. 6th St.          | 2.5             | 2                 |                    | •                     | •         | •          |               | 1               |                 | 1                 |                 |                   |                 |            |      |                    |                  |
| 3  | Evergreen, 328 W. 5th St.         | 4               | 2                 |                    | •                     | •         | •          |               | 1               |                 | 1                 |                 | 1                 |                 | •          |      |                    |                  |
| 4  | Fitch, 651 N. Center              | 31              | 7                 | •                  | •                     | •         | •          |               |                 | 4               | 2                 |                 | 2                 |                 |            |      |                    | Racquetball      |
| 5  | Hohokam, 1235 N. Center           | 48              |                   |                    |                       |           |            | 5             |                 |                 |                   |                 |                   |                 |            |      |                    | Baseball Stadium |
| 6  | Park of the Canals, 1710 N. Horne | 31              | 6                 | •                  | •                     | •         | •          |               |                 |                 |                   |                 |                   |                 |            |      |                    | Botanical Garden |
| 7  | Porter, 420 E. 8th St.            | 3               | 1                 |                    | •                     |           | •          |               |                 |                 | 1                 |                 |                   |                 |            |      |                    |                  |
| 8  | Riverview, 2100 W. 8th St.        | 51              | 4                 | •                  | •                     | •         | •          | 1             | 4               |                 | 2                 |                 | 1                 | •               |            | •    |                    | Fishing          |
| 9  | Washington, 44 E. 5th Street      | 2               | 4                 |                    | •                     |           | •          |               |                 |                 | 2                 |                 | 1                 |                 |            |      |                    | Pickleball Court |
| 10 | Whitman, 1750 N. Grand            | 10              | 2                 |                    | •                     |           | •          |               |                 |                 | 1                 |                 | 1                 |                 | •          |      |                    |                  |
|    |                                   |                 |                   |                    |                       |           | V          | 100           | 14 25 70        | 2               |                   | J 31            |                   |                 |            |      |                    |                  |