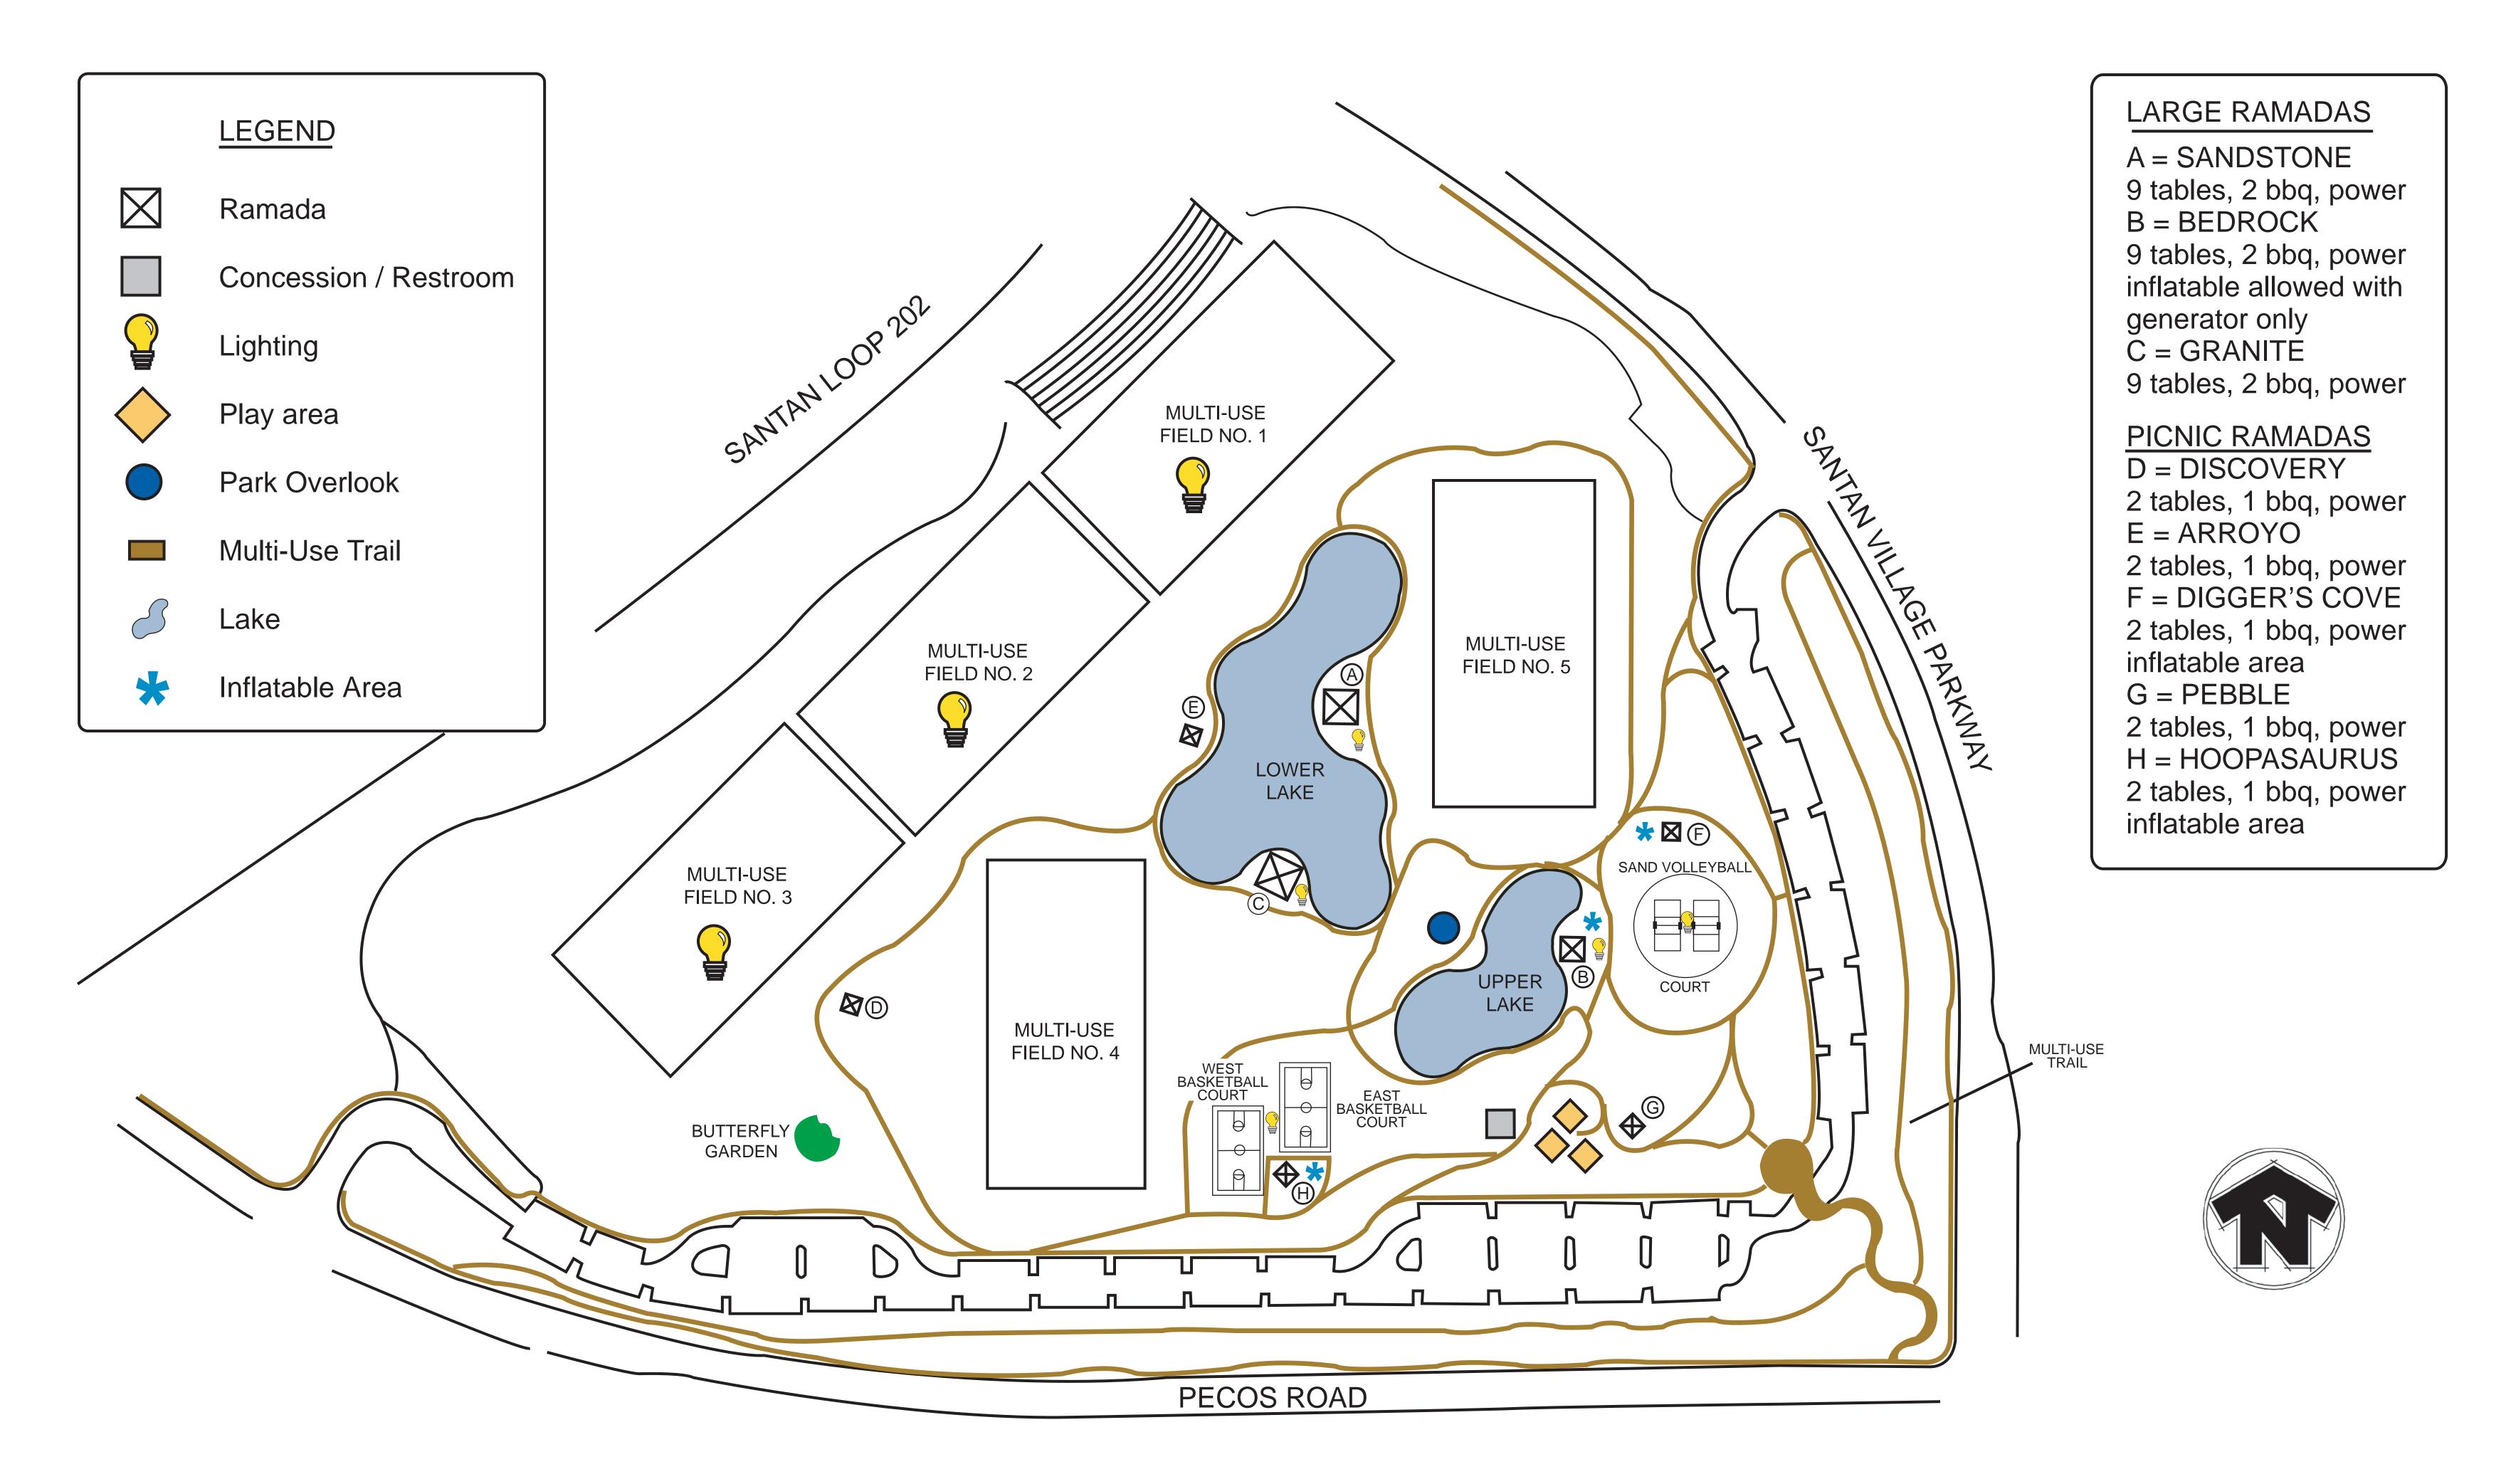

## Amenities:

2 lakes, 3 lighted multi-use fields, 2 unlighted multi-use fields, 2 lighted sand volleyball courts, 2 lighted baskeball courts, 3 lighted large ramada structures (each with 9 tables, bbq grills and power), 5 lighted picnic ramada structures (each with 2 tables, bbq grills and power), 1 play area, 1 restroom facility, benches, bike racks, multi-use/equestrian trails, 403 parking spaces (18 accessible parking spaces). ADA accessible picnic tables available.

## DISCOVERY DISTRICT PARK

2214 East Pecos Road Gilbert, AZ 85297 (NE corner of Santan Village Parkway and Pecos Road)