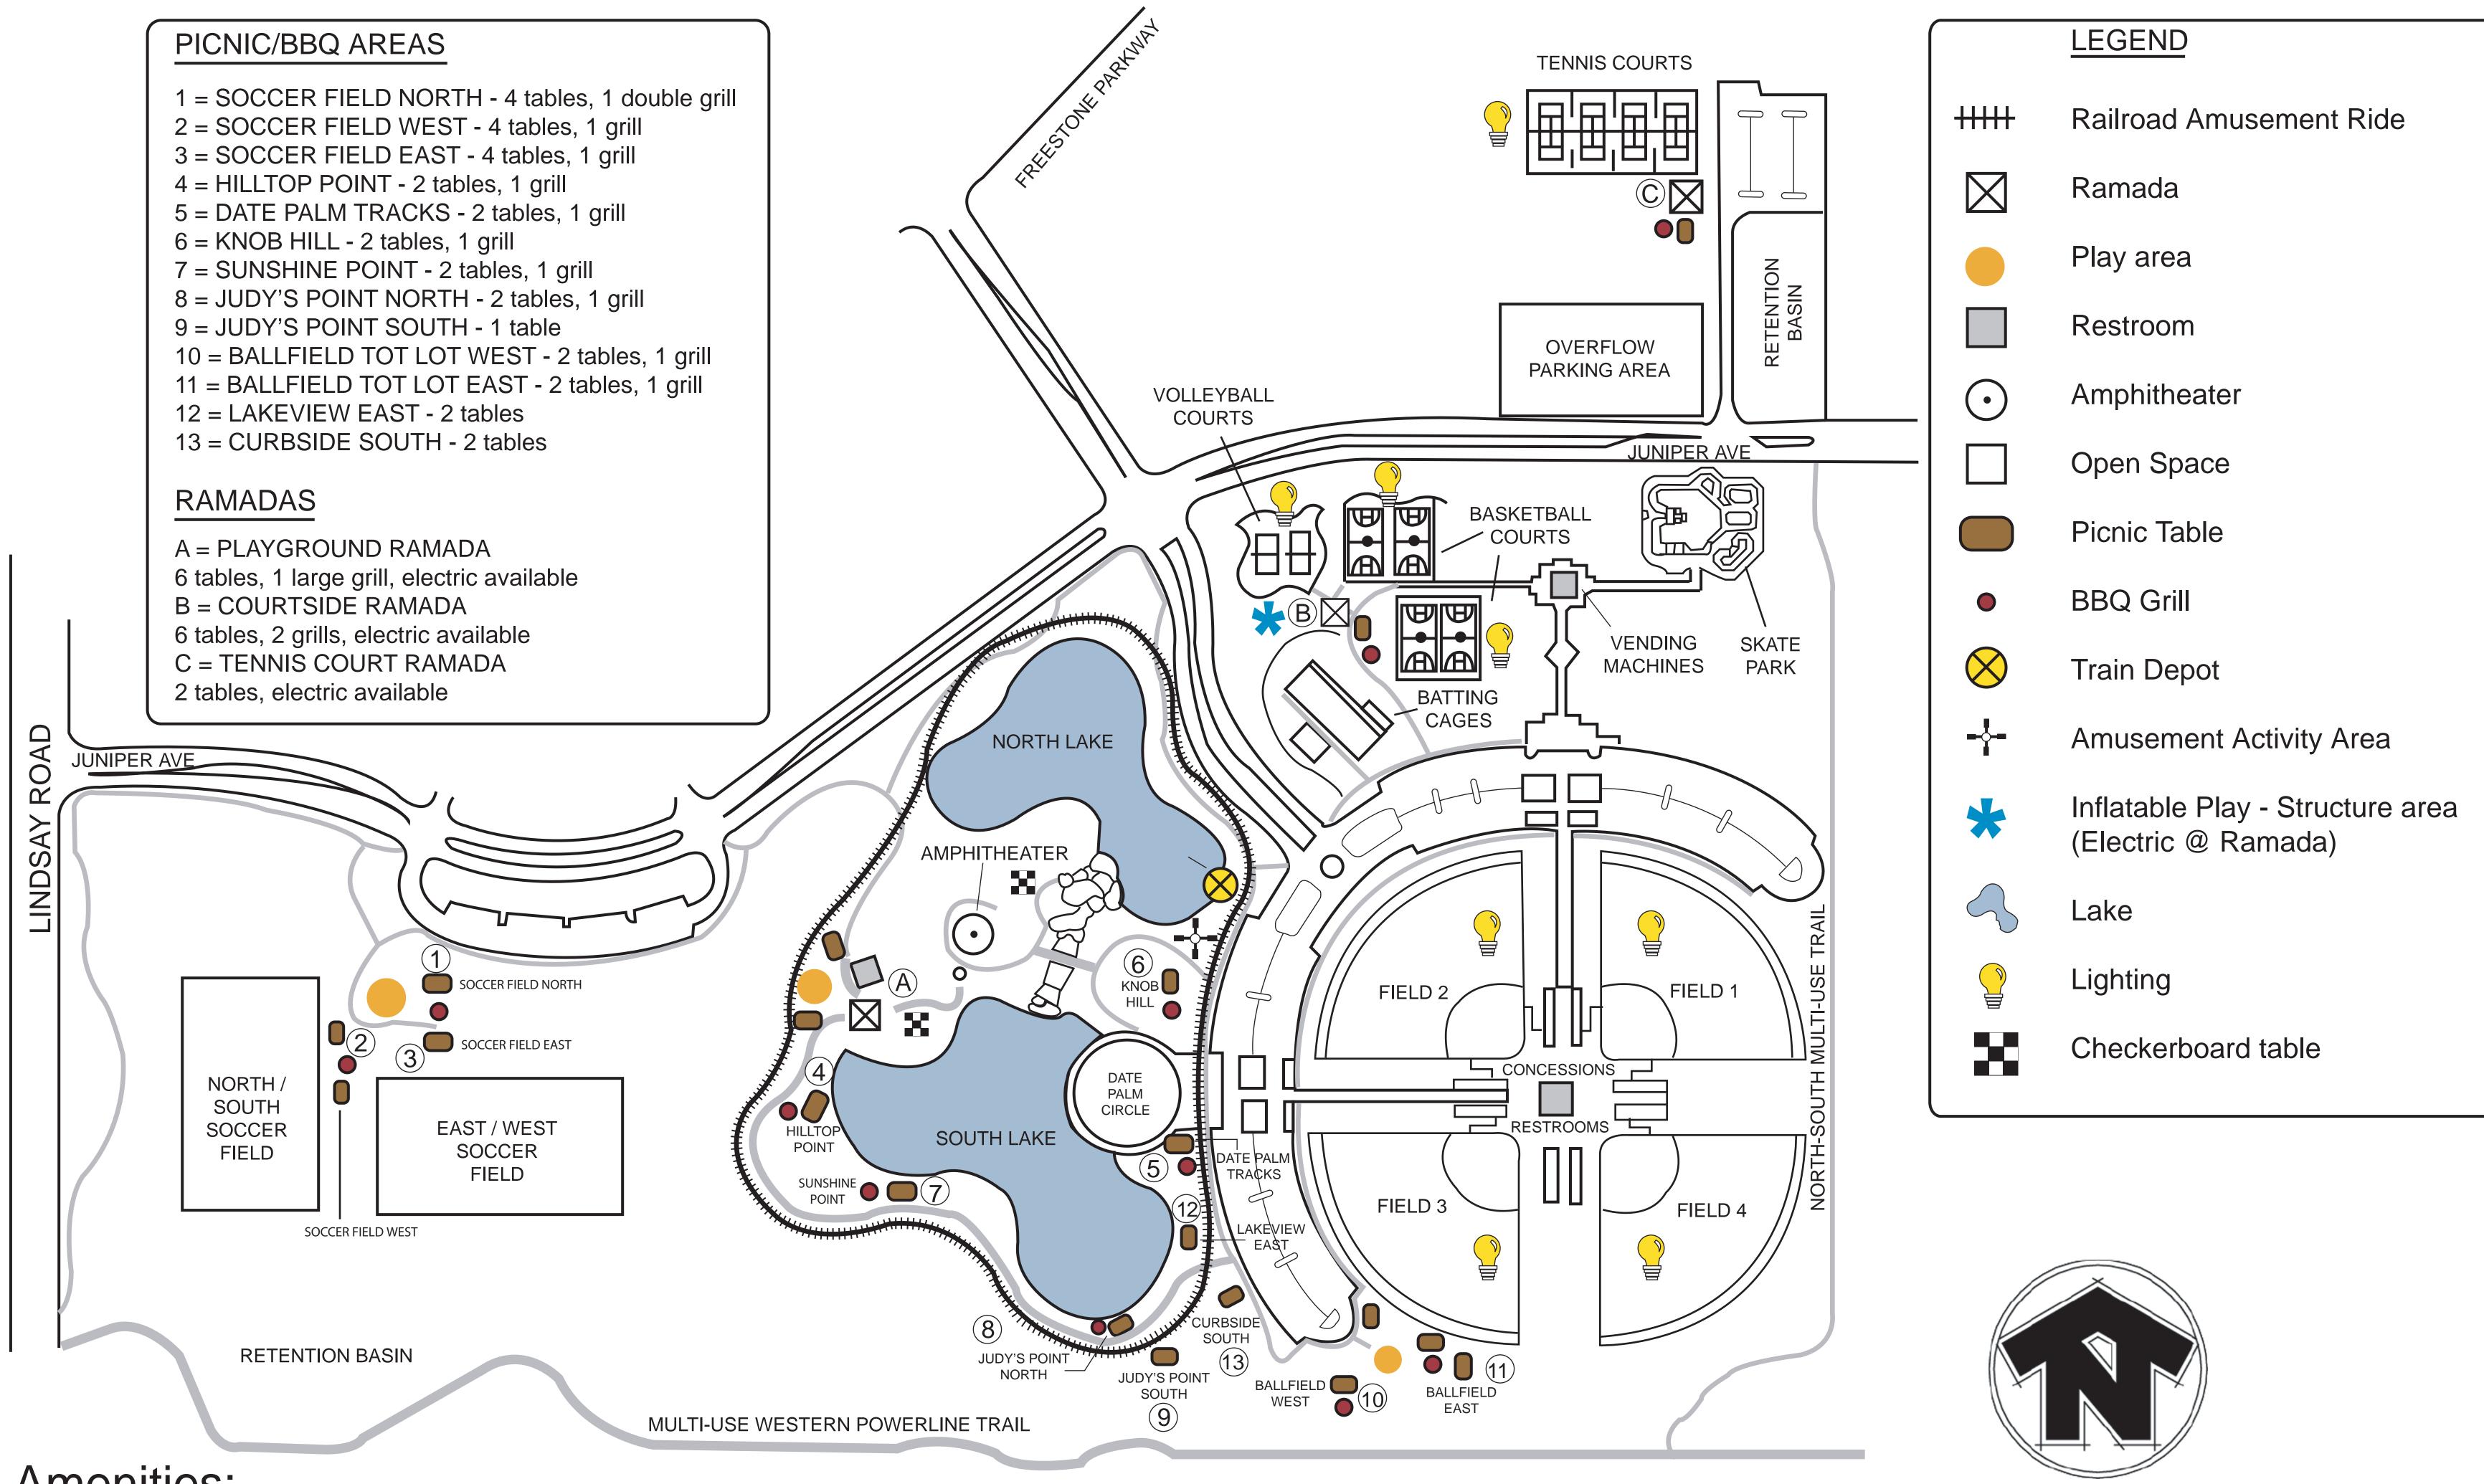

## Amenities:

2 lakes, fishing, 4 lighted adult softball fields, 2 soccer fields, 2 lighted sand volleyball courts, 4 lighted full basketball courts, 4 lighted tennis courts, model railroad, amusement area (train depot, carousels, mini ferris wheel), skate park, batting cages, amphitheater, 3 ramadas (see legend), 3 play areas, picnic tables, bbq grills, 3 restroom facilities, 2 checkerboard tables, benches, bike racks, multi-use/equestrian trails, 472 parking spaces (24 accessible parking spaces)

## FRESTONE DISTRICT PARK

1045 E. Juniper Avenue Gilbert, AZ 85234 (SE corner of Lindsay and Juniper, just south of Guadalupe)