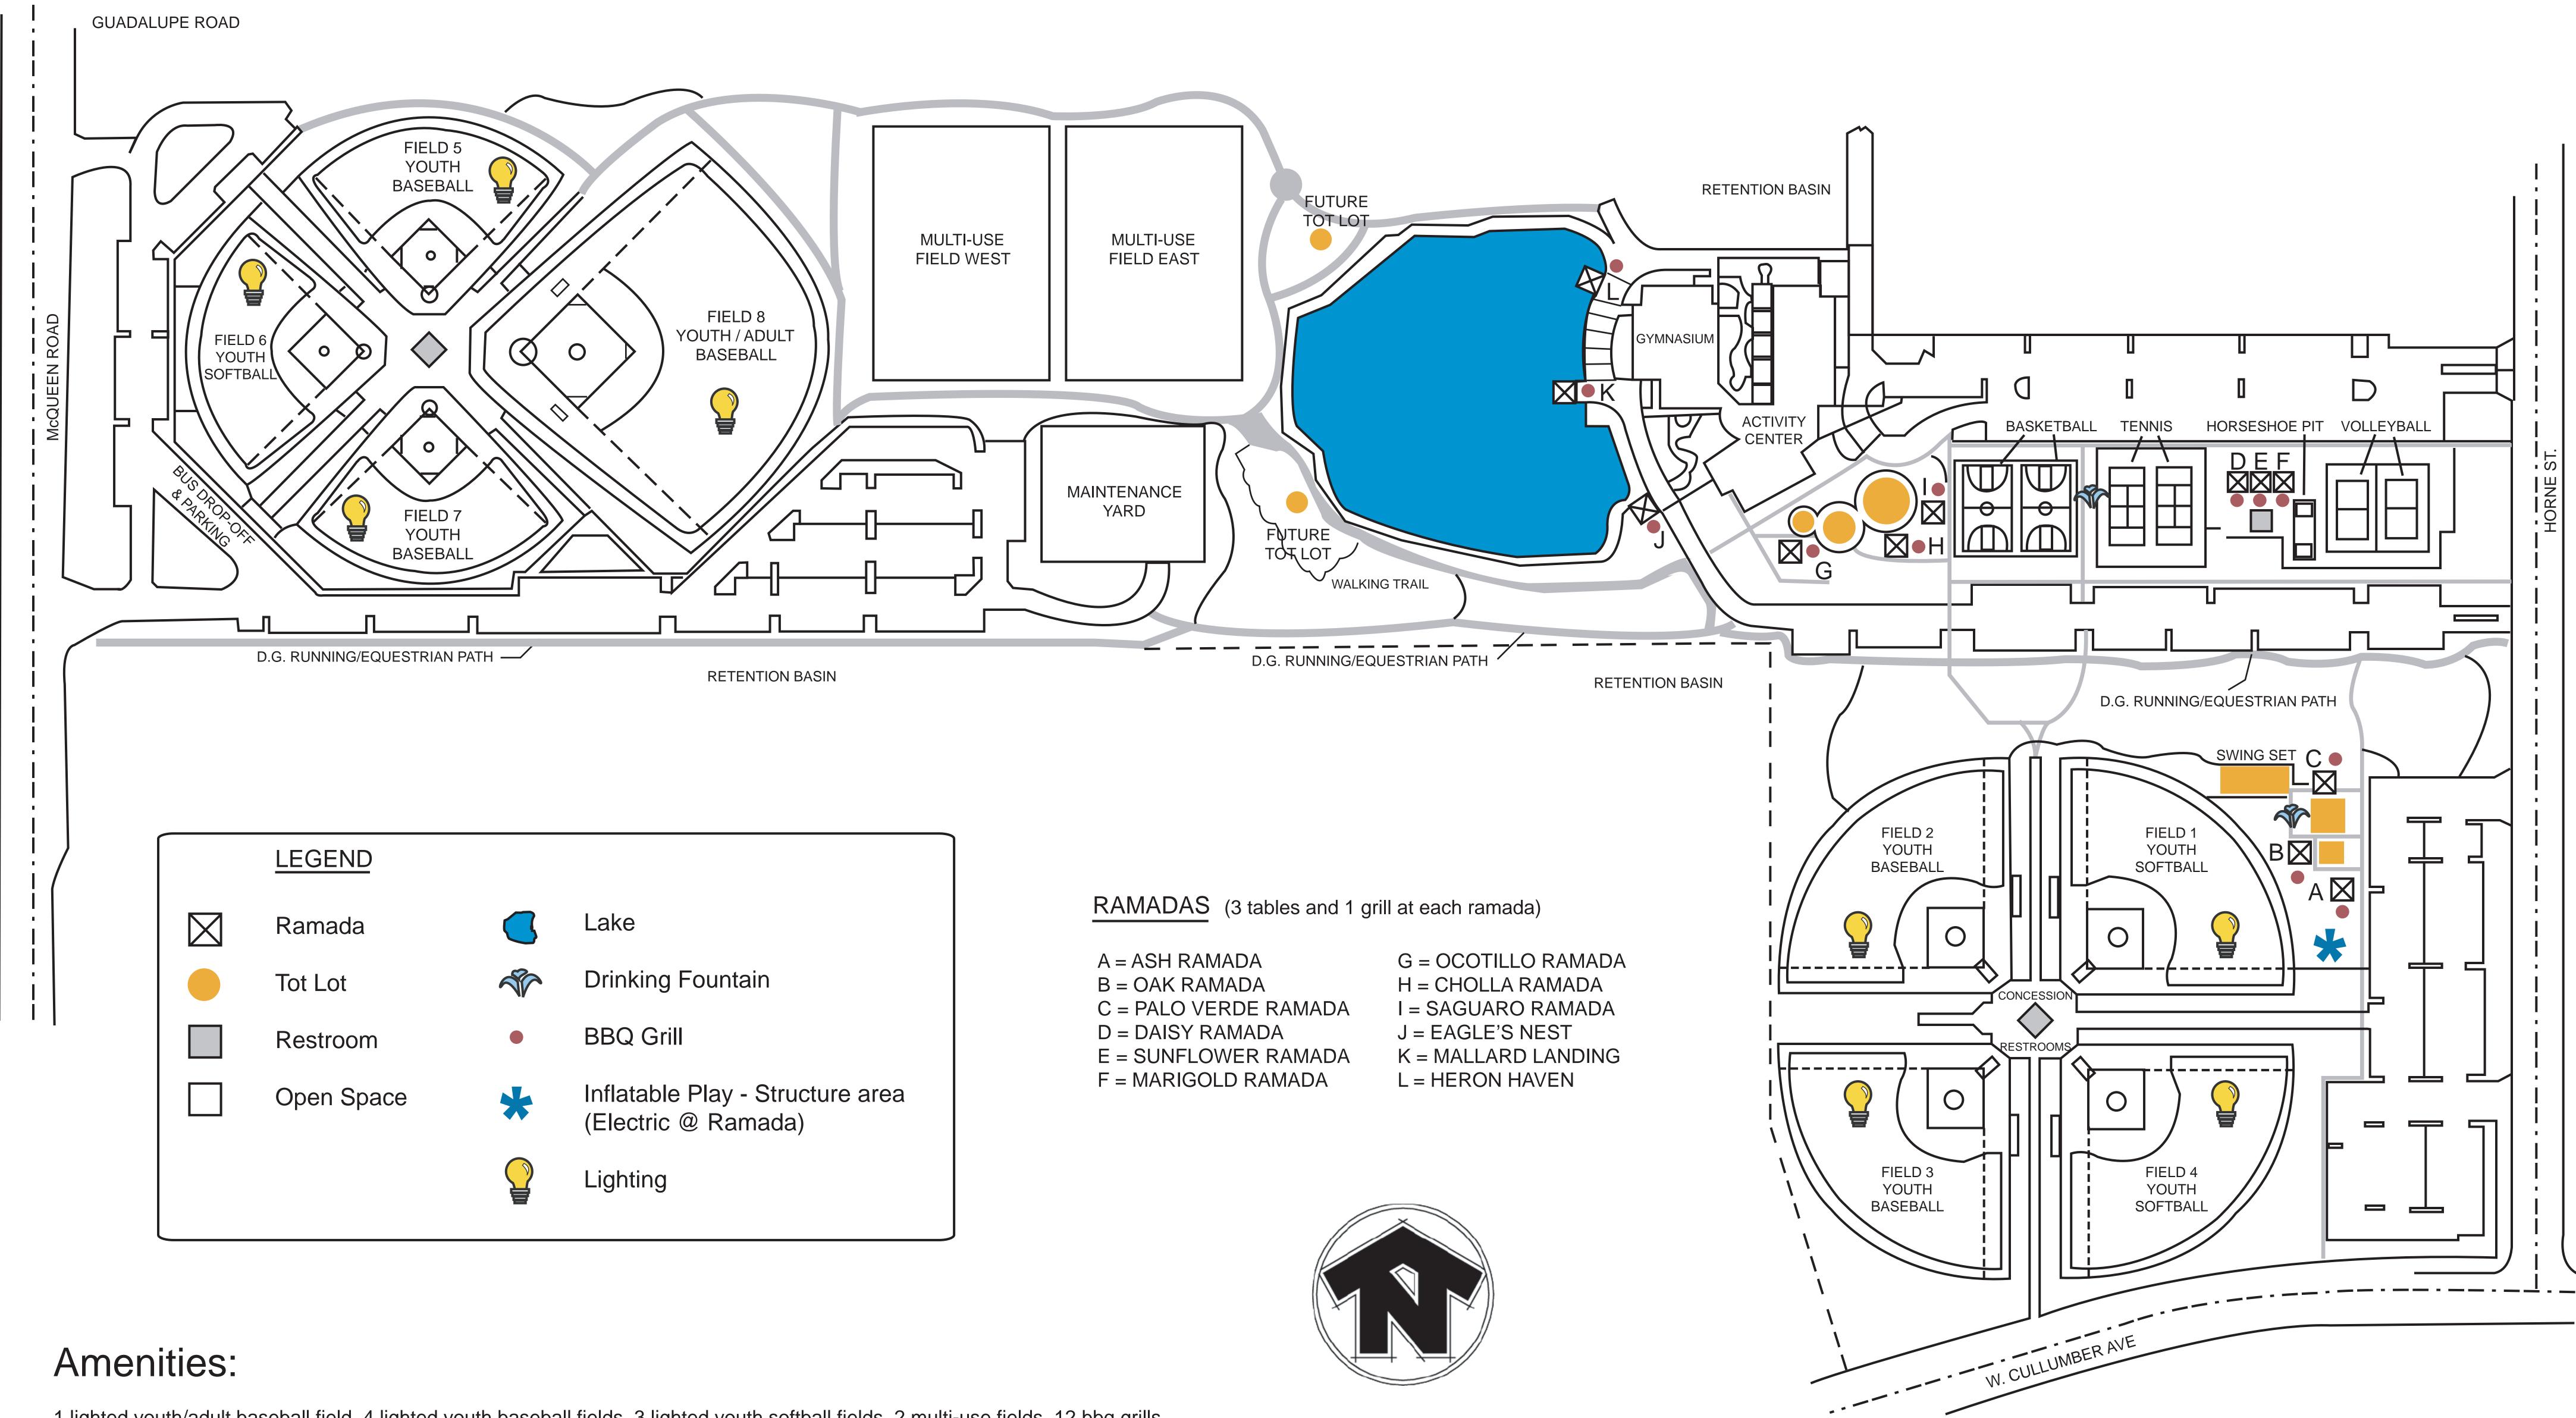

1 lighted youth/adult baseball field, 4 lighted youth baseball fields, 3 lighted youth softball fields, 2 multi-use fields, 12 bbq grills, 2 acre lake, walking trail, equestrian/running path, activity center with gymnasium, 4 shaded tot lots, 1 swing set, 2 lighted sand volleyball courts, 2 lighted tennis courts, 2 lighted basketball courts, 1 horseshoe pit, 5 drinking fountains, 12 lighted ramadas, restrooms, 655 parking spaces (35 accessible spaces), various programs & activities.

## McQUEEN DISTRICT PARK

510 N. Horne Street / 525 N. McQueen Road Gilbert, AZ 85233 (east of McQueen, ½ mile south of Guadalupe)