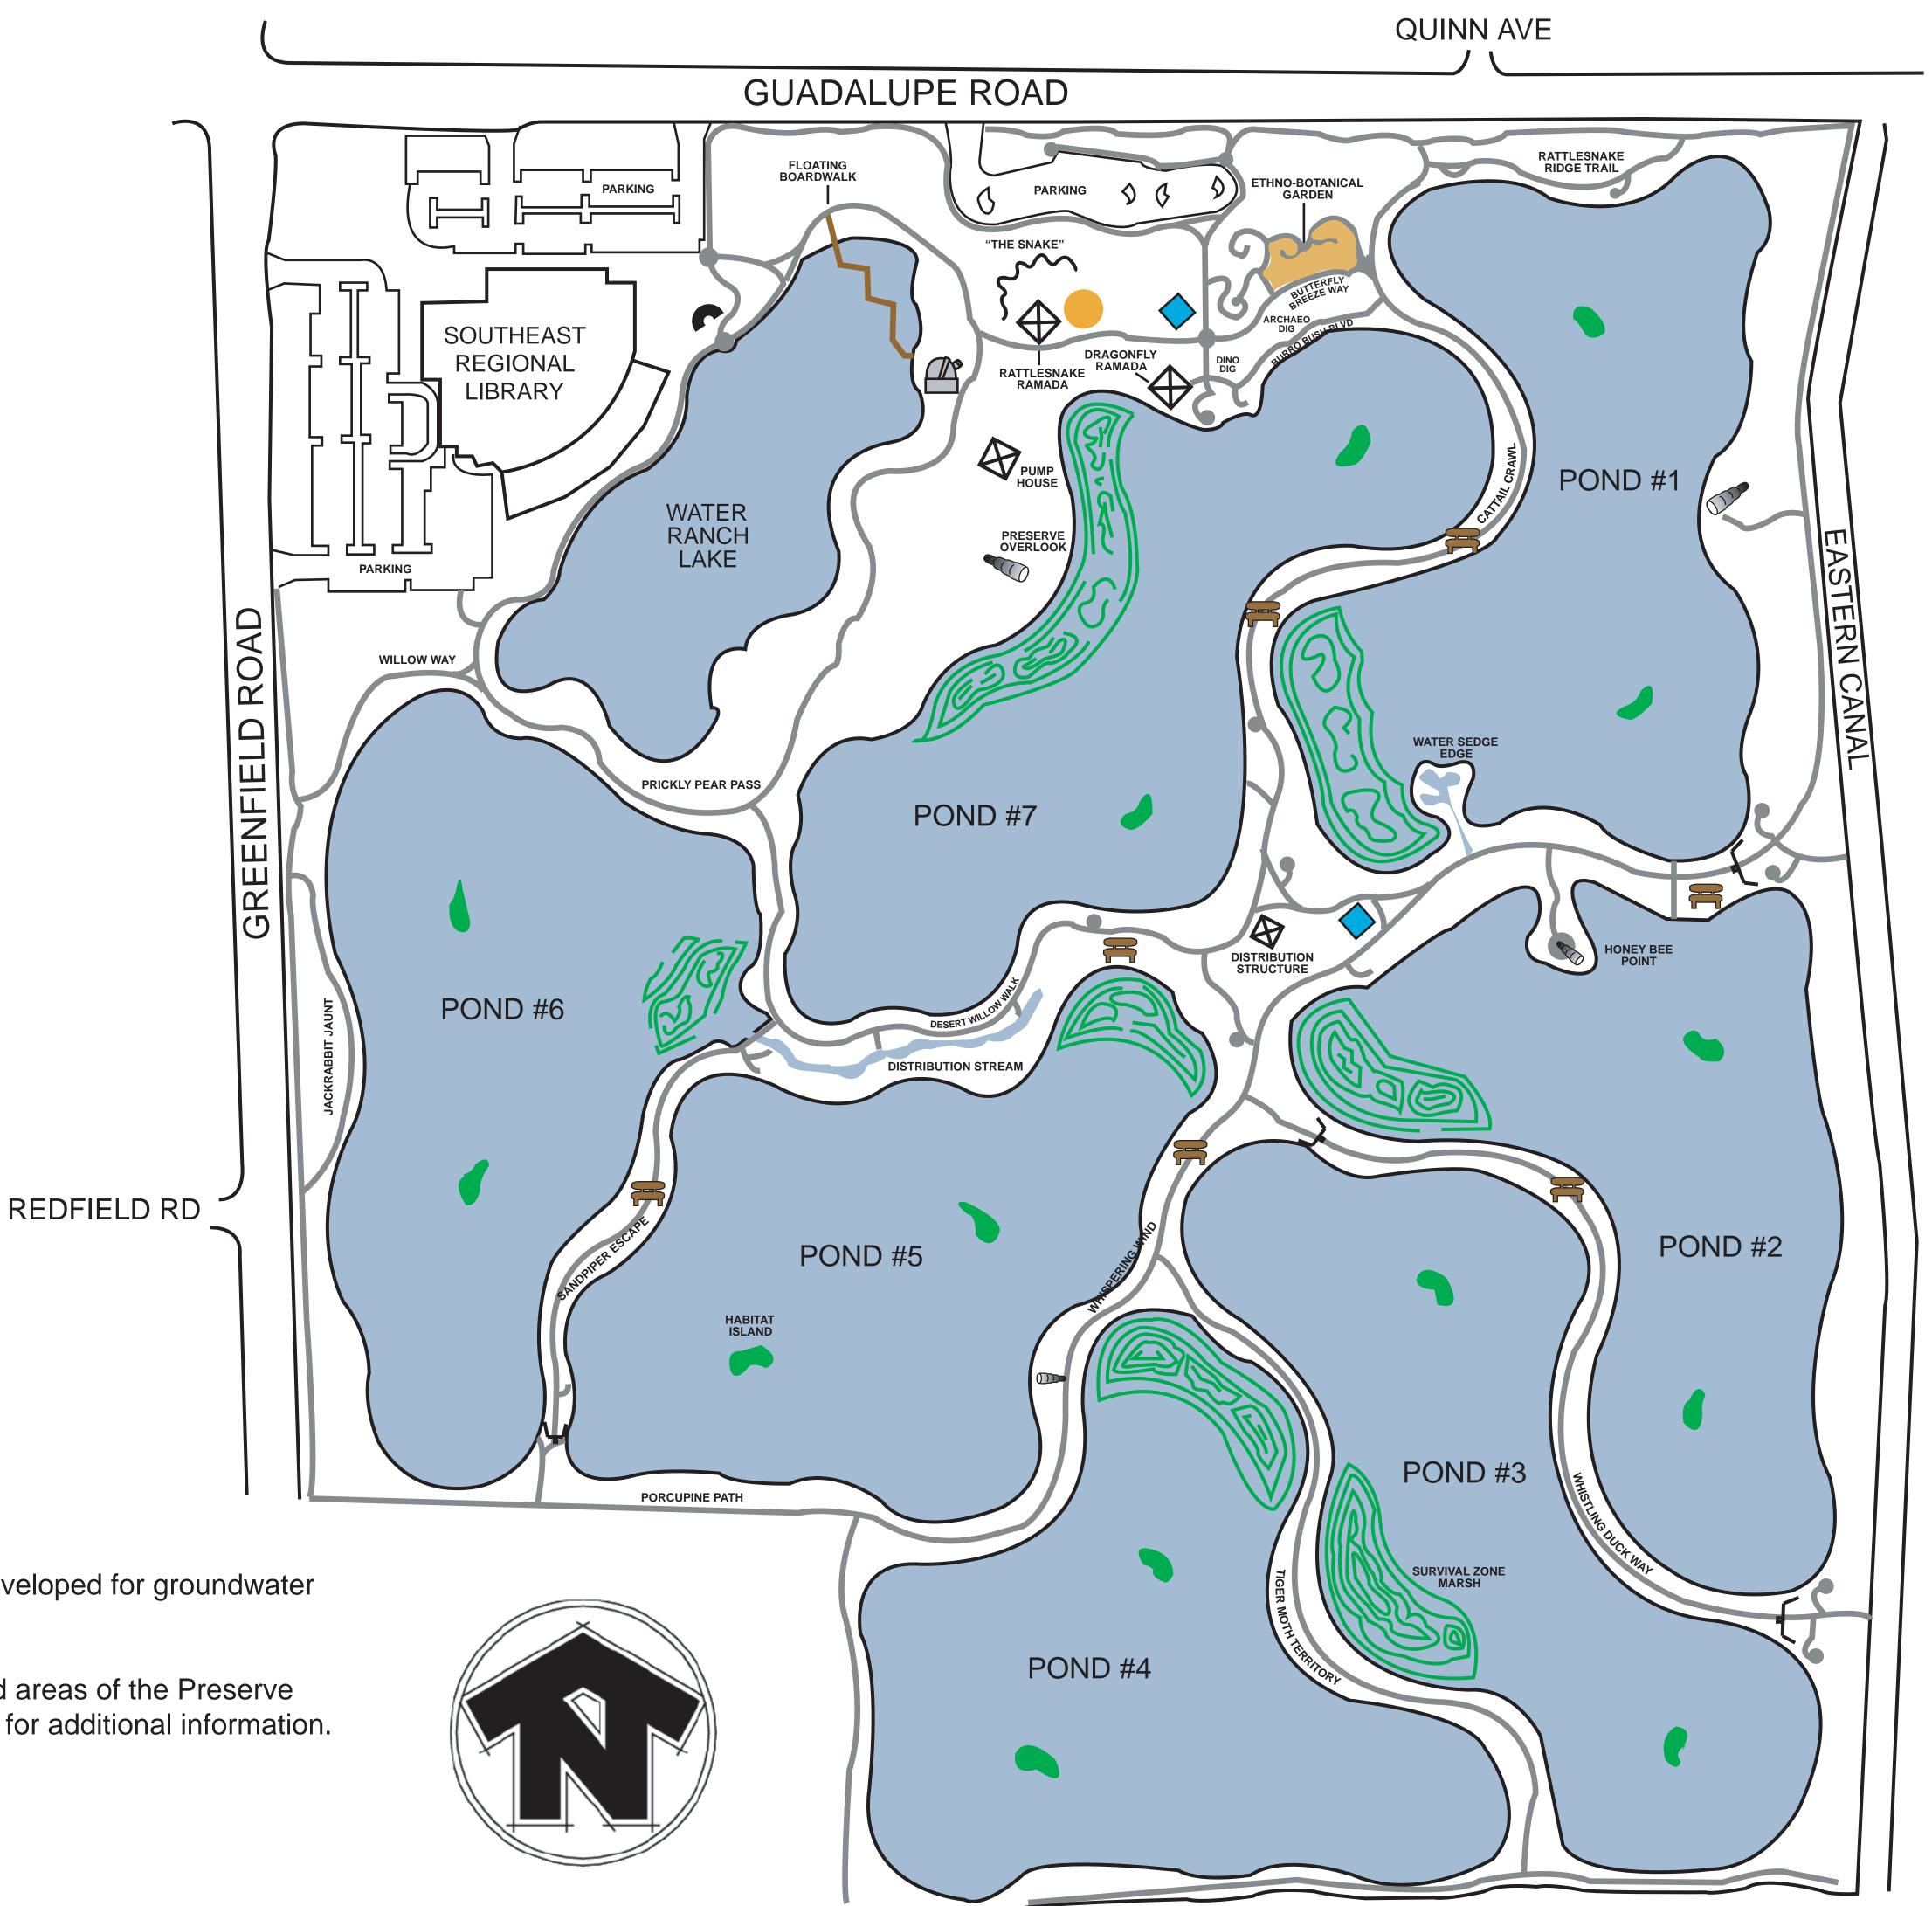

## Overview:

The Riparian Preserve at Water Ranch is a 110 acre resource developed for groundwater recharge, outdoor recreation and educational opportunites.

Daily Preserve hours are from 6:00am - 10:00pm with designated areas of the Preserve closing at dusk. Contact the Riparian Institute at (480) 503-6744 for additional information.

## Amenities:

1 recreational lake, fishing (must have license), floating boardwalk, unique children's play areas and education sites, extensive system, hilltop overlook structure, viewing blind areas, interpretive exhibits, ethnobotanical garden, drinking fountains, 2 ramadas with 4 tables each (no electricity), 1 grill at each ramada, 2 restroom buildings (north & south)

## **RIPARIAN PRESERVE AT WATER RANCH**

2757 E. Guadalupe Road Gilbert, AZ 85234 (Guadalupe and Greenfield, just west of Higley)