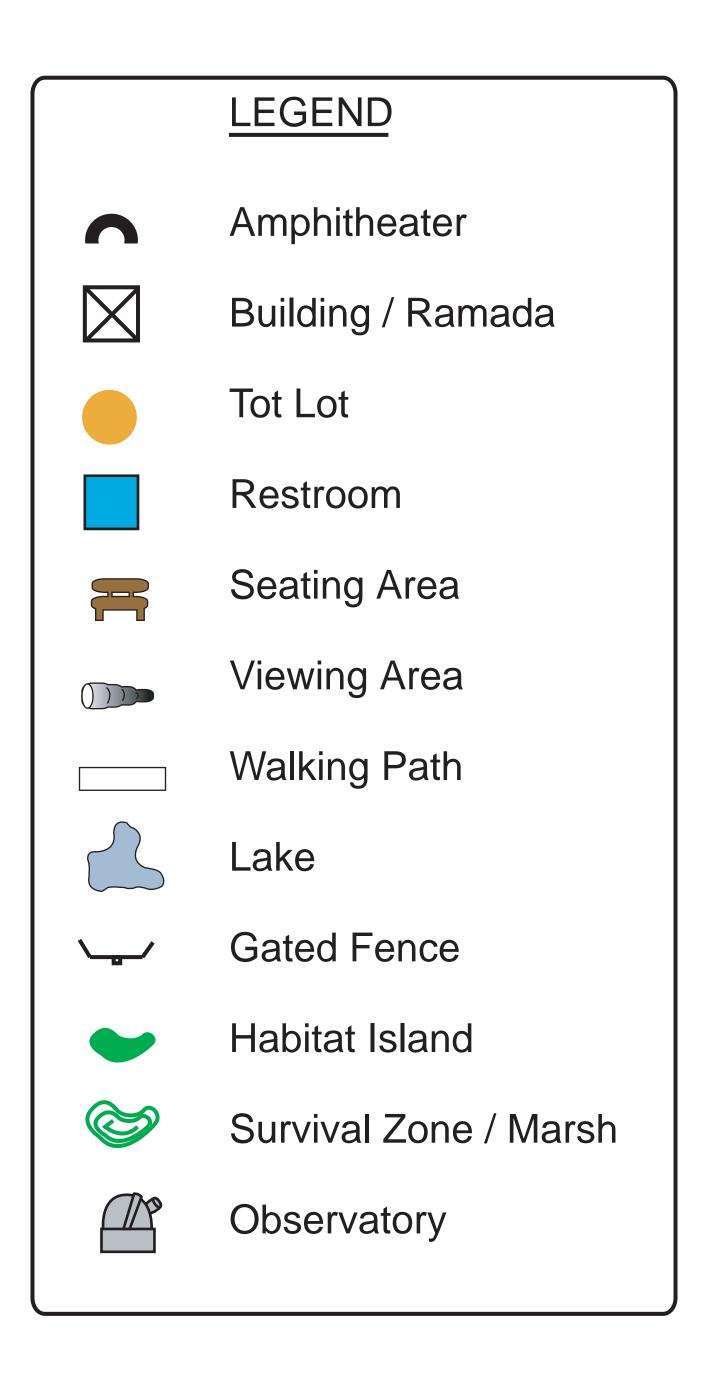

## Amenities:

1 recreational lake, fishing (must have license), floating boardwalk, unique children's play areas and education sites, extensive system, hilltop overlook structure, viewing blind areas, interpretive exhibits, ethnobotanical garden, drinking fountains, 2 ramadas with 4 tables each (no electricity), 1 grill at each ramada, 2 restroom buildings (north & south)